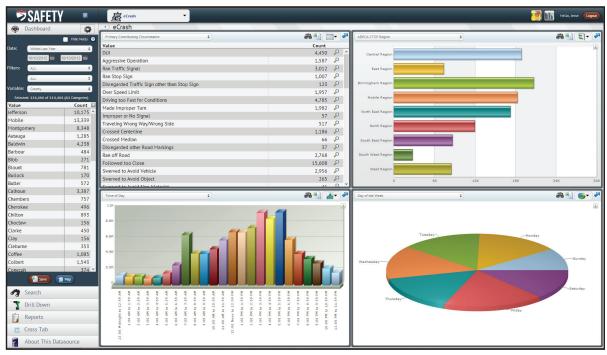

## FEATURES

- + Displays summary data
- + Performs dynamic analysis
- + Searches records
- + Applies filters to data
- + Generates maps based on GIS
- + Crash report viewer
- + Exports data, charts & graphs to Excel or image
- Report Scheduler weekly, monthly, quarterly
- + Uses rapid CARE Processing Engine
- + Reporting tools get report emailed to you
- + Batch report downloads
- + Data sources updated nightly