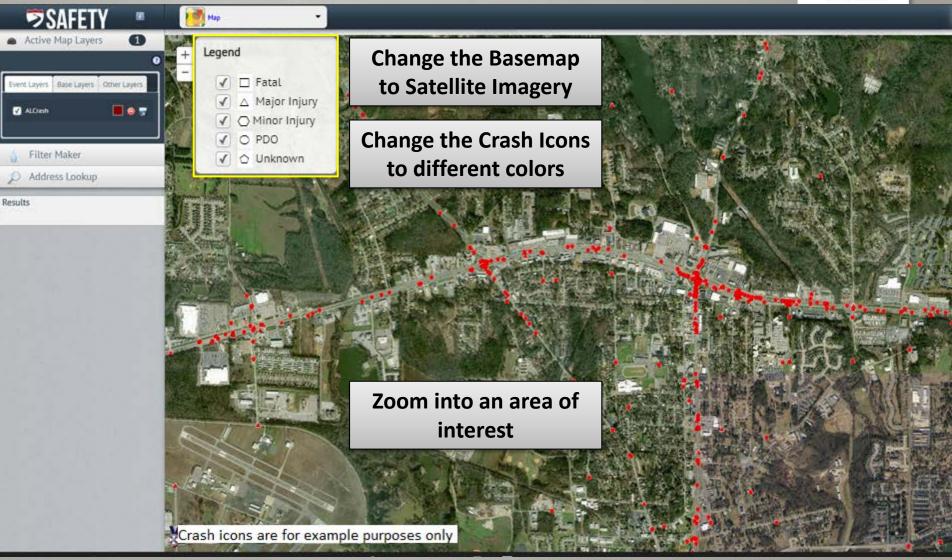

### SAFETY PORTAL: DASHBOARD

- Safety Map
  - Look at mappable crashes
    - Mileposted routes and Intersections provide best location accuracy
    - 90% can be mapped
      - Mileposted and intersections is higher
  - Great way at getting birds-eye view
  - Use Map Tools to "clear up" and see more crash details.