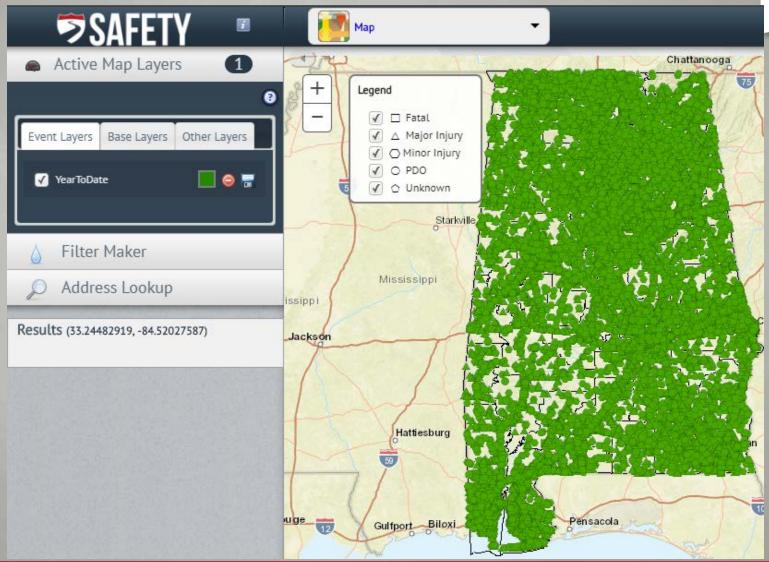

### SAFETY PORTAL: DASHBOARD

- Safety Map
  - Look at mappable crashes
    - Mileposted routes and Intersections provide best location accuracy
    - 90% can be mapped
      - Mileposted and intersections is higher
  - Great way at getting birds-eye view
  - Use Map Tools to "clear up" and see more crash details.

### MAP ANALYSIS: QUICK LOOK