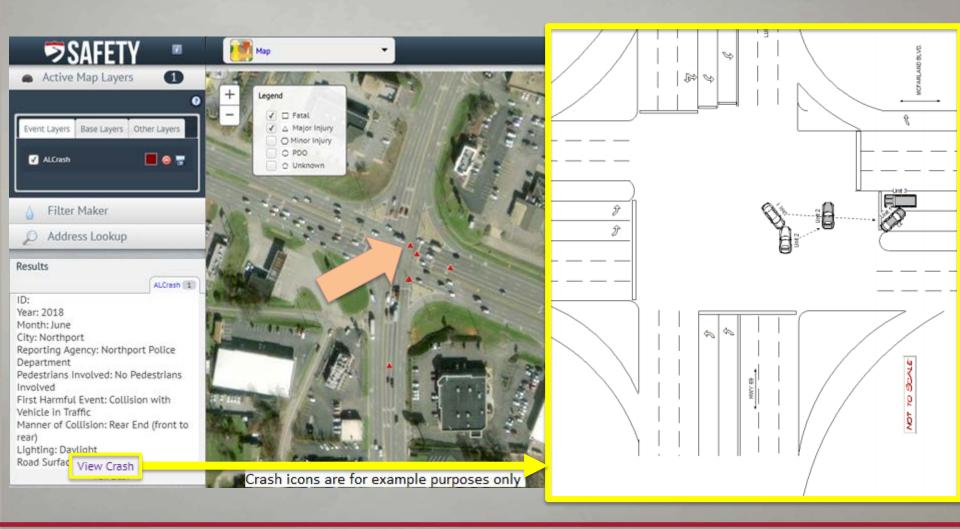

Using CARE Online

# Welcome to the Safety Portal

Jesse Norris



# SAFETY PORTAL: CRASH TRENDS



- Safety Dashboard
  - Quick look at current trends
  - See what was has been reported
    - Yesterday
    - This month
    - Year-to-date

### SAFETY PORTAL: DASHBOARD







- Safety Map
  - Look at mappable crashes
    - Mileposted routes and Intersections provide best location accuracy
    - 90% can be mapped
      - Mileposted and intersections is higher
  - Great way at getting birds-eye view
  - Use Map Tools to "clear up" and see more crash details.













# SAFETY PORTAL: DIAGRAM RETRIEVAL





### MAP ANALYSIS: QUICK LOOK





### SAFETY PORTAL DATA





## DATA PROTECTION, RETENTION, AND INTEGRITY – DATA PRIVACY

CENTER for ADVANCED PUBLIC SAFETY

- ALDOT's Crash Data Non-disclosure Policy
  - Study and research purposes only
  - Only within agency
  - Outside agency (i.e. Contractors) transfer of data require recipient comply with ALDOT's Non-disclosure Policy
  - Specific location data is protected and not for public consumption

Waymon Benifield
ALDOT Safety Administrator
benifieldw@dot.state.al.us

Contact Waymon if there is a question about adhering to this policy or receiving login access.

CONFIDENTIAL INFORMATION - This document is based on information compiled or collected pursuant to 23 U.S.C. §§130 and 148 and other federal safety programs and is exempt from discov