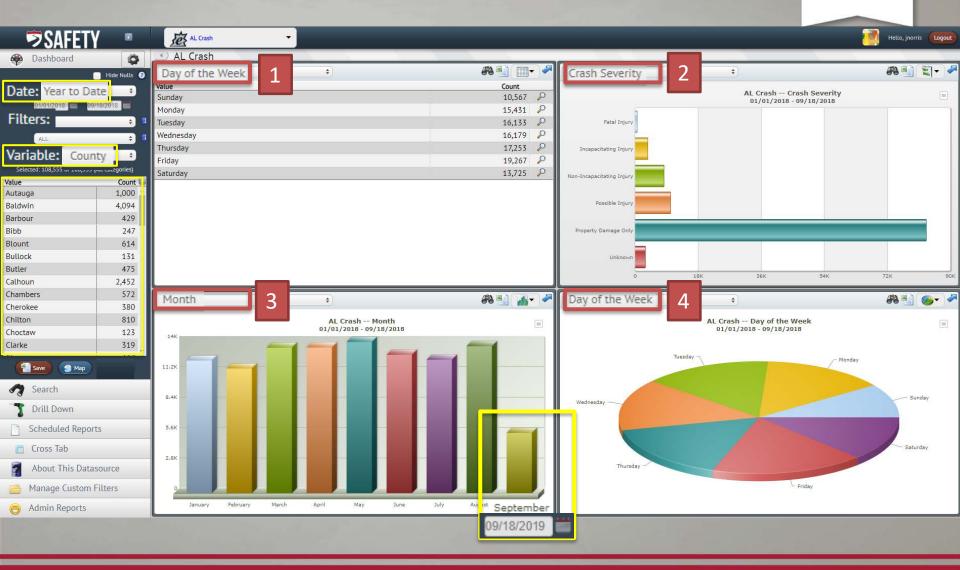

# SAFETY PORTAL: CRASH TRENDS

- Safety Dashboard
  - Quick look at current trends
  - See what was has been reported
    - Yesterday
    - This month
    - Year-to-date

### SAFETY PORTAL: DASHBOARD

- Safety Map
  - Look at mappable crashes
    - Mileposted routes and Intersections provide best location accuracy
    - 90% can be mapped
      - Mileposted and intersections is higher
  - Great way at getting birds-eye view
  - Use Map Tools to "clear up" and see more crash details.