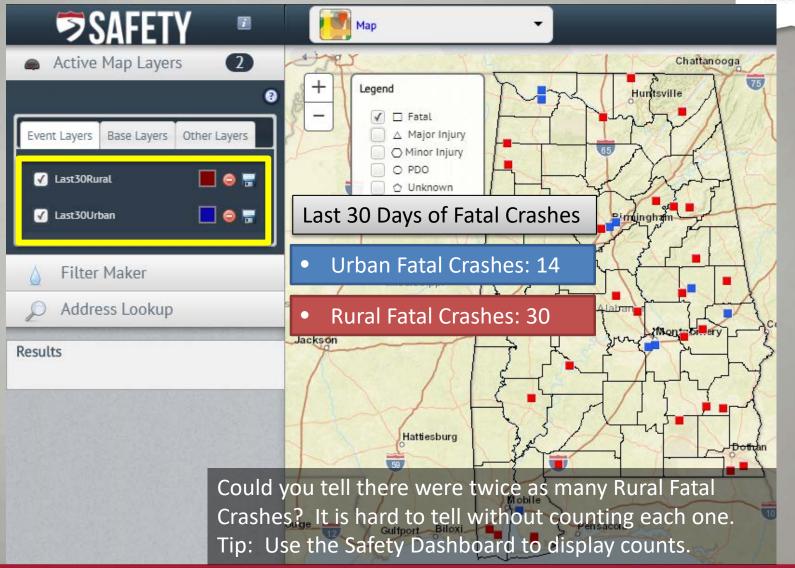

Using CARE Online

# Welcome to the Safety Portal

Jesse Norris



# SAFETY PORTAL: CRASH TRENDS



- Safety Dashboard
  - Quick look at current trends
  - See what was has been reported
    - Yesterday
    - This month
    - Year-to-date

### SAFETY PORTAL: DASHBOARD







- Safety Map
  - Look at mappable crashes
    - Mileposted routes and Intersections provide best location accuracy
    - 90% can be mapped
      - Mileposted and intersections is higher
  - Great way at getting birds-eye view
  - Use Map Tools to "clear up" and see more crash details.













# SAFETY PORTAL: DIAGRAM RETRIEVAL





### MAP ANALYSIS: QUICK LOOK





### SAFETY PORTAL DATA





## DATA PROTECTION, RETENTION, AND INTEGRITY – DATA PRIVACY

CENTER for ADVANCED PUBLIC SAFETY

- ALDOT's Crash Data Non-disclosure Policy
  - Study and research purposes only
  - Only within agency
  - Outside agency (i.e. Contractors) transfer of data require recipient comply with ALDOT's Non-disclosure Policy
  - Specific location data is protected and not for public consumption

Waymon Benifield
ALDOT Safety Administrator
benifieldw@dot.state.al.us

Contact Waymon if there is a question about adhering to this policy or receiving login access.

CONFIDENTIAL INFORMATION - This document is based on information compiled or collected pursuant to 23 U.S.C. §§130 and 148 and other federal safety programs and is exempt from discovery or admission under 23 U.S.C. §