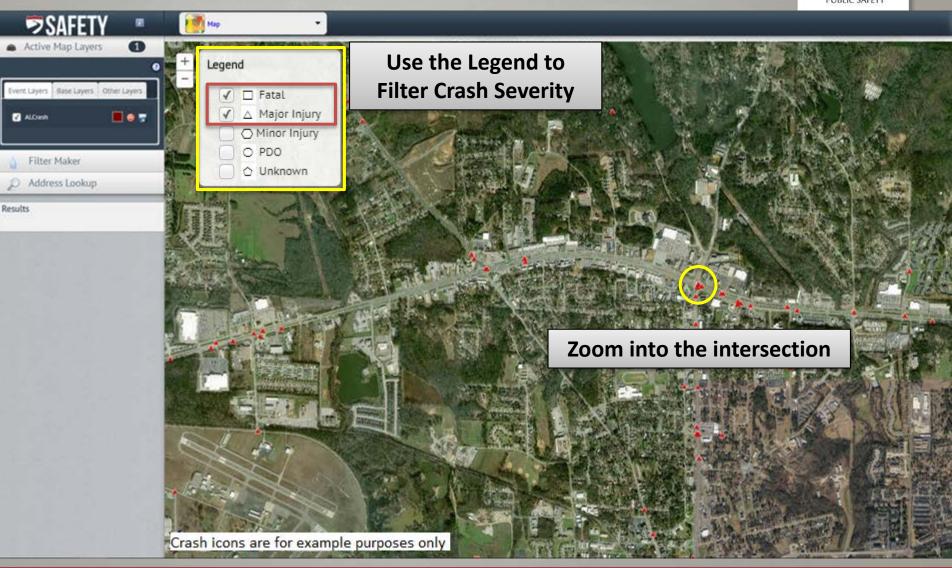

### SAFETY PORTAL: DASHBOARD

- Safety Map
  - Look at mappable crashes
    - Mileposted routes and Intersections provide best location accuracy
    - 90% can be mapped
      - Mileposted and intersections is higher
  - Great way at getting birds-eye view
  - Use Map Tools to "clear up" and see more crash details.

### MAP ANALYSIS: QUICK LOOK